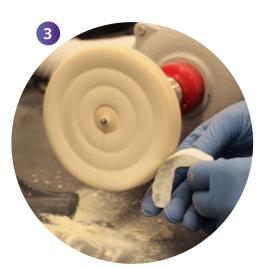

### STEP 3: DRY BUFF

**★ TIME: APPROX. 2-3 MIN** 

- Install new cotton buff wheel
- Apply the High-Shine Pink compound to the wheel until fully coated and repeat as necessary through the process
- Begin to mirror finish the device by using a low speed as well as applying firm and steady pressure
- KeyGuard™ should have a spectacularly bright shine

### **MATERIALS**

- High-Shine Pink 150 g (1670546) for mirror finish
- High-Shine cotton buff wheel (1670140 or 1670510)