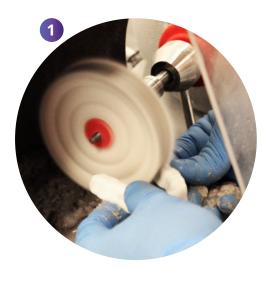

#### STEP 1: PUMICE

**₹** TIME: APPROX. 2-3 MIN

- Fill lighted shield tray with pumice
- Add sufficient water so that the pumice is more than damp and slightly flowable to make reapplication of pumice during polishing easier
- Use the 4x42 cloth wheel surface to reach all edges and occlusal surfaces
- Dampen the wheel with water before pumice application for optimal results
- Coat the part in wet pumice and begin to finish the occlusal surface. You will feel some resistance of the pumice between the part and wheel, and as the resistance lessens, the process is nearing completion
- Polish using high-speed, and apply firm and consistent pressure for predictable results
- Use water or high-pressure steam to clean pumice off of the guard

#### **MATERIALS**

- Coarse pumice, or synthetic pumice substitute
- 4x42 cloth wheel (1180170) larger and flatter surface area is best

¹There are a variety of polishing methods and materials that effectively can finish and high-shine polish a KeyGuard™ device. In this protocol, Keystone Industries describes several steps and materials to be used to achieve a high-shine finish on printed KeyGuard™ devices.