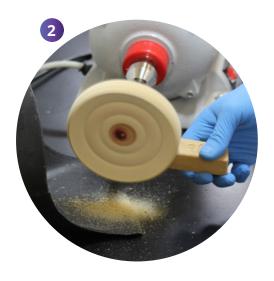

### **STEP 2: HIGH-SHINE POLISH**

### **TIME: APPROX. 2-3 MIN**

- Install new 5x45 cloth wheel dedicated to high-shine materials
- Apply high-shine polishing compound to the wheel until fully coated and repeat as necessary through the process
- Begin to polish the device by using a low speed and applying firm pressure as you polish the entire occlusal surface, looking to achieve a uniform finish with a high-shine
- Re-apply high-shine polishing compound and perform one final polishing of the surface, applying light pressure. Use water or high-pressure steam to clean high-shine compound off of the guard

#### **ALTERNATIVE STEP 2**

- Instead of using the a high-shine compound bar, you can use other polishing compounds like a High-Shine Emulsion Liquid for a high-shine
- Rather than applying this material to the wheel, you apply the liquid to the part with approximately 4 drops per side of the device and spread the liquid over the entire surface
- Polish the device as recommended above
- Use water or high-pressure steam to clean high-shine compound off of the guard

### **MATERIALS**

- Polishing options:
  - White or light beige polishing compound (Beige 90g polishing bar 1670110)
  - Other available light or white dental high-shine polishing compounds
  - High-Shine Emulsion Liquid (1670200)
- 5x45 cloth wheel (1180190) larger and flatter surface area is best