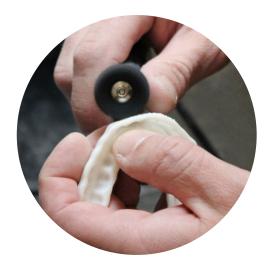

### SUPPORT REMOVAL

#### **PROCESS**

- Grind supports down with a Scotch Brite™ Dremel bit
- Optional: you can take steps to remove remaining printing lines/texture from print with an Abrasion Disc sanding wheel (Fine Blue) or Scotch Brite™ dremel bit
- This process is fast and can eliminate any trace of scaling on the edges and the occlusal surfaces prior to polishing. This makes the polishing process quicker, more consistent, and with limited defects

#### **MATERIALS**

- Scotch Brite<sup>™</sup> Medium Wheel (1670092) removal of support pin marks
- Fine Blue Abrasion Disc (1670099) elimination of remnant print lines and residual material from surface