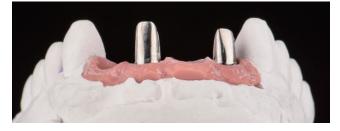

Step4 Completion of Internal Stain firing

**Completion of Luster and Clear Cervical** 

Step5

Step6 Surface detail check

Step7 Post-operative view

Telescopic Bridge

Case4