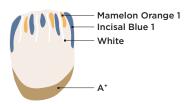

## FRAME STRUCTURE WITHOUT BACKING LINGUAL SUPPORT

Considering different criteria to select the ideal zirconia and frame design to meet the level of esthetics requested

By Daniele Rondoni

Case2

Zirconia Frame(KATANA Zirconia STML A2) cut-back designed to reproduce translucent incisal area

Application of 1<sup>st</sup> Luster, Clear Cervical and firing

Application of 2<sup>nd</sup> Internal Stain and firing

Step8 Completion of morphological correction

Case3