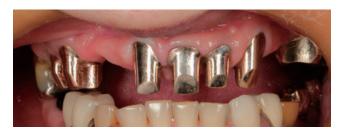

Inner crowns were placed on the abutments

Zirconia Frame(KATANA Zirconia HTML A1) cut-back designed for incisal frame

Application of Cerabien<sup>™</sup> ZR(CZR) for making base color and firing

Step6 The final restoration and inner crown parts