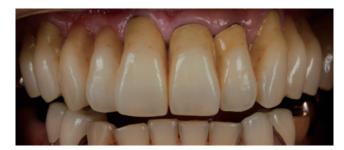

Step4 Completion of Internal Stain firing

**Completion of Luster and Clear Cervical** 

Step5

Step6 Surface detail check

Step7 Post-operative view

Telescopic Bridge

Case4

## MINIMAL CUT-BACK DESIGN

Accommodate esthetics and function, achieves natural color and surface texture due to thin porcelain layer.

Keisuke Ihara, RDT Yohei Sato, DMD, PhD Tsurumi University School of Dental Medicine

Inner crowns were placed on the abutments

Zirconia Frame(KATANA Zirconia HTML A1) cut-back designed for incisal frame

Application of Cerabien<sup>™</sup> ZR(CZR) for making base color and firing

Step6 The final restoration and inner crown parts