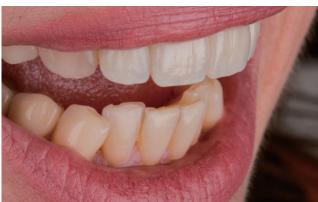

Step4 Completion of Internal Stain firing

**Completion of Luster and Clear Cervical** 

Step5

Step6 Surface detail check

Step7 Post-operative view

Telescopic Bridge

Case4