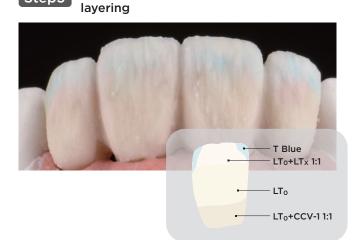

Step4 Completion of Internal Stain firing

**Completion of Luster and Clear Cervical** 

Step5

Step6 Surface detail check

Step7 Post-operative view

Telescopic Bridge

Case4