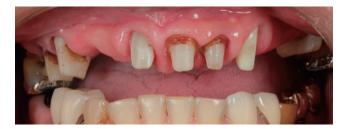

Titanium Abutments(#7, 9) were placed on the solid model

Step2

Zirconia Frame(KATANA Zirconia HT10) cut-back designed to minic anatomical dentin structure and incisal frame

Application and firing of Cerabien<sup>™</sup> ZR (CZR) to achieve target shade and incisal effect