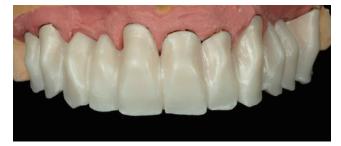

placed on the solid model



Step2

Zirconia Frame(KATANA Zirconia HT10) cut-back designed to minic anatomical dentin structure and incisal frame





Application and firing of Cerabien<sup>™</sup> ZR (CZR) to achieve target shade and incisal effect





Step4 Completion of Internal Stain firing





**Completion of Luster and Clear Cervical** 



Step5

Step6 Surface detail check





Step7 Post-operative view





Telescopic Bridge

Case4

## MINIMAL CUT-BACK DESIGN

Accommodate esthetics and function, achieves natural color and surface texture due to thin porcelain layer.

Keisuke Ihara, RDT Yohei Sato, DMD, PhD Tsurumi University School of Dental Medicine







Inner crowns were placed on the abutments





Zirconia Frame(KATANA Zirconia HTML A1) cut-back designed for incisal frame





Application of Cerabien<sup>™</sup> ZR(CZR) for making base color and firing











Step6 The final restoration and inner crown parts





Step7 Post-operative view





#### Kuraray Noritake Dental Inc. 300 Higashiyama, Miyoshi-cho, Miyoshi, Aichi 470-0293, Japan

Website www.kuraraynoritake.com

Before using this product, be sure to read the Instructions for Use supplied with the product.

 $\boldsymbol{\cdot}$  The specifications and appearance of the product are subject to change without notice.

Printed color can be slightly different from actual color.

"KATANA" and "CERABIEN" are trademarks of NORITAKE CO., LIMITED