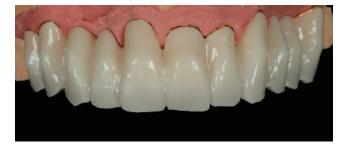

Step4 Completion of Internal Stain firing

**Completion of Luster and Clear Cervical** 

Step5

Step6 Surface detail check

Step7 Post-operative view

Telescopic Bridge

Case4