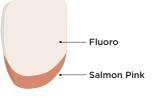

## FRAME STRUCTURE WITHOUT BACKING LINGUAL SUPPORT

Considering different criteria to select the ideal zirconia and frame design to meet the level of esthetics requested

By Daniele Rondoni

Case2

Zirconia Frame(KATANA Zirconia STML A2) cut-back designed to reproduce translucent incisal area

Application of 1<sup>st</sup> Luster, Clear Cervical and firing

Application of 2<sup>nd</sup> Internal Stain and firing

Step8 Completion of morphological correction

Case3