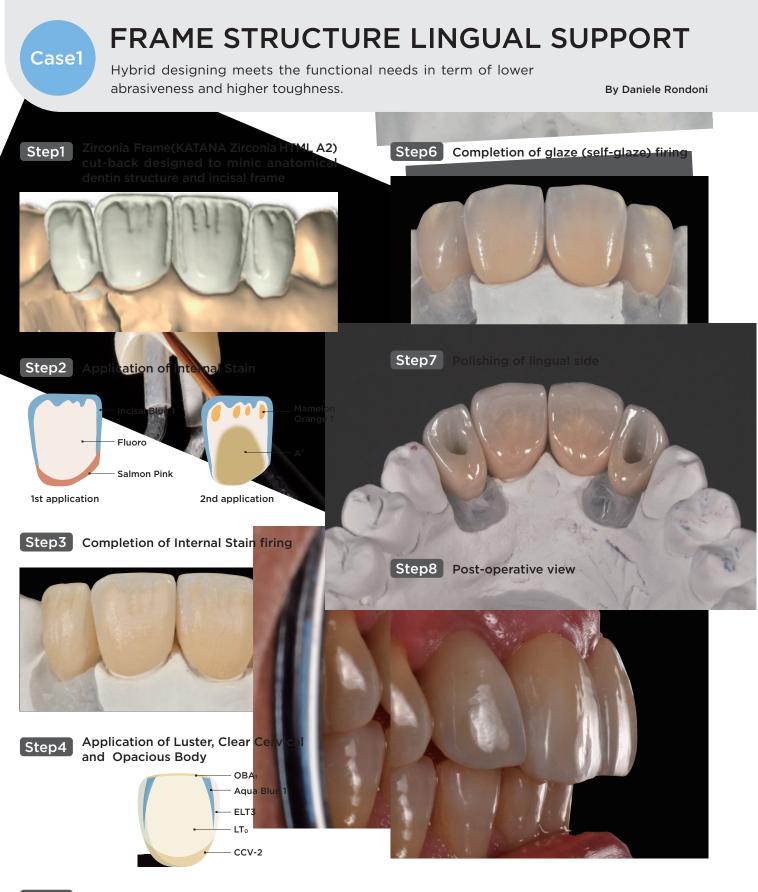

## FRAME STRUCTURE WITHOUT BACKING LINGUAL SUPPORT

Considering different criteria to select the ideal zirconia and frame design to meet the level of esthetics requested

By Daniele Rondoni

Case2

Zirconia Frame(KATANA Zirconia STML A2) cut-back designed to reproduce translucent incisal area

Application of 1<sup>st</sup> Luster, Clear Cervical and firing

Application of 2<sup>nd</sup> Internal Stain and firing

Step8 Completion of morphological correction

Case3