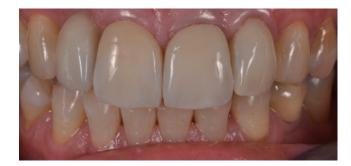

## FRAME STRUCTURE WITHOUT BACKING LINGUAL SUPPORT

Considering different criteria to select the ideal zirconia and frame design to meet the level of esthetics requested

By Daniele Rondoni

Case2

Zirconia Frame(KATANA Zirconia STML A2) cut-back designed to reproduce translucent incisal area

Application of 1<sup>st</sup> Luster, Clear Cervical and firing

Application of 2<sup>nd</sup> Internal Stain and firing

Step8 Completion of morphological correction

Case3