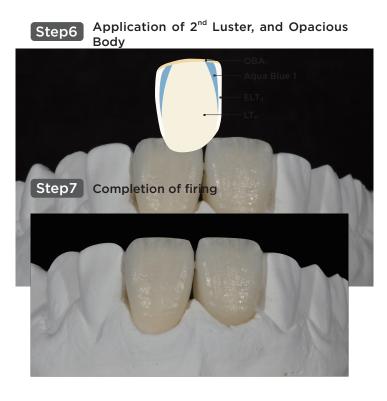

#### Step5 Completion of firing

**4-Years Post-operative** 

## FRAME STRUCTURE WITHOUT BACKING LINGUAL SUPPORT

Considering different criteria to select the ideal zirconia and frame design to meet the level of esthetics requested

By Daniele Rondoni

Case2

Zirconia Frame(KATANA Zirconia STML A2) cut-back designed to reproduce translucent incisal area

Application of 1<sup>st</sup> Luster, Clear Cervical and firing

Application of 2<sup>nd</sup> Internal Stain and firing

Step8 Completion of morphological correction

Case3