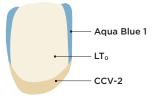

## FRAME STRUCTURE WITHOUT BACKING LINGUAL SUPPORT

Considering different criteria to select the ideal zirconia and frame design to meet the level of esthetics requested

By Daniele Rondoni

Case2

Zirconia Frame(KATANA Zirconia STML A2) cut-back designed to reproduce translucent incisal area

Application of 1<sup>st</sup> Luster, Clear Cervical and firing

Application of 2<sup>nd</sup> Internal Stain and firing

Step8 Completion of morphological correction

Case3