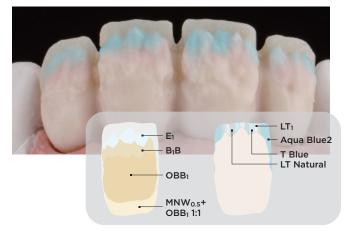

## FRAME STRUCTURE WITHOUT BACKING LINGUAL SUPPORT

Considering different criteria to select the ideal zirconia and frame design to meet the level of esthetics requested

By Daniele Rondoni

Case2

Zirconia Frame(KATANA Zirconia STML A2) cut-back designed to reproduce translucent incisal area

Application of 1<sup>st</sup> Luster, Clear Cervical and firing

Application of 2<sup>nd</sup> Internal Stain and firing

Step8 Completion of morphological correction

Case3