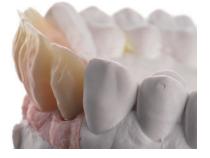

Step4 Completion of Internal Stain firing

**Completion of Luster and Clear Cervical** 

Step5

Step6 Surface detail check

Step7 Post-operative view

Telescopic Bridge

Case4