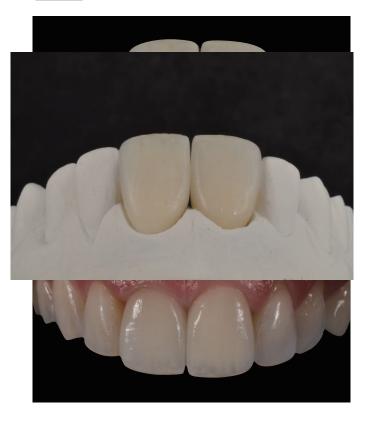

## FRAME STRUCTURE WITHOUT BACKING LINGUAL SUPPORT

Considering different criteria to select the ideal zirconia and frame design to meet the level of esthetics requested

By Daniele Rondoni

Case2

Zirconia Frame(KATANA Zirconia STML A2) cut-back designed to reproduce translucent incisal area

Application of 1<sup>st</sup> Luster, Clear Cervical and firing

Application of 2<sup>nd</sup> Internal Stain and firing

Step8 Completion of morphological correction

Case3