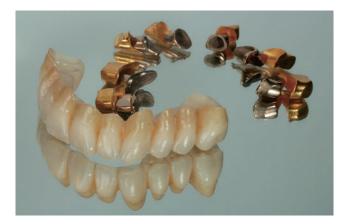

#### Implant-supported fixed partial denture **MINIMAL CUT-BACK DESIGN**

KATANA multi-layered zirconia allows me to achieve great esthetic and functional outcomes on high risk patients.

Sung Bin Im, MDC, CDT Sergio R Arias, DDS, MS

Titanium Abutments(#7, 9) were placed on the solid model

Step2

Zirconia Frame(KATANA Zirconia HT10) cut-back designed to minic anatomical dentin structure and incisal frame

Application and firing of Cerabien<sup>™</sup> ZR (CZR) to achieve target shade and incisal effect

Step4 Completion of Internal Stain firing

**Completion of Luster and Clear Cervical** 

Step5

Step6 Surface detail check

Step7 Post-operative view

Telescopic Bridge

Case4