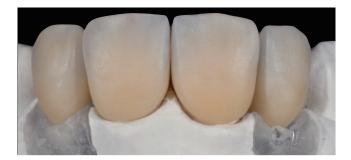

## FRAME STRUCTURE WITHOUT BACKING LINGUAL SUPPORT

Considering different criteria to select the ideal zirconia and frame design to meet the level of esthetics requested

By Daniele Rondoni

Case2

Zirconia Frame(KATANA Zirconia STML A2) cut-back designed to reproduce translucent incisal area

Application of 1<sup>st</sup> Luster, Clear Cervical and firing

Application of 2<sup>nd</sup> Internal Stain and firing

Step8 Completion of morphological correction

Case3