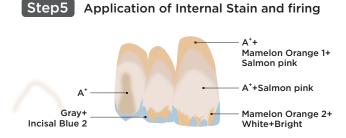

Step4 Completion of Internal Stain firing

**Completion of Luster and Clear Cervical** 

Step5

Step6 Surface detail check

Step7 Post-operative view

Telescopic Bridge

Case4