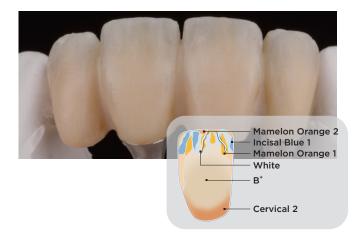

Titanium Abutments(#7, 9) were placed on the solid model

Step2

Zirconia Frame(KATANA Zirconia HT10) cut-back designed to minic anatomical dentin structure and incisal frame

Application and firing of Cerabien<sup>™</sup> ZR (CZR) to achieve target shade and incisal effect