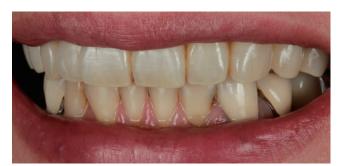

f Cerabien<sup>™</sup> ZR (CZR) to achieve target shade and incisal effect





Step4 Completion of Internal Stain firing





**Completion of Luster and Clear Cervical** 



Step5

Step6 Surface detail check





Step7 Post-operative view





Telescopic Bridge

Case4

## MINIMAL CUT-BACK DESIGN

Accommodate esthetics and function, achieves natural color and surface texture due to thin porcelain layer.

Keisuke Ihara, RDT Yohei Sato, DMD, PhD Tsurumi University School of Dental Medicine







Inner crowns were placed on the abutments





Zirconia Frame(KATANA Zirconia HTML A1) cut-back designed for incisal frame





Application of Cerabien<sup>™</sup> ZR(CZR) for making base color and firing











Step6 The final restoration and inner crown parts





Step7 Post-operative view





#### Kuraray Noritake Dental Inc. 300 Higashiyama, Miyoshi-cho, Miyoshi, Aichi 470-0293, Japan

Website www.kuraraynoritake.com

Before using this product, be sure to read the Instructions for Use supplied with the product.

 $\boldsymbol{\cdot}$  The specifications and appearance of the product are subject to change without notice.

Printed color can be slightly different from actual color.

"KATANA" and "CERABIEN" are trademarks of NORITAKE CO., LIMITED